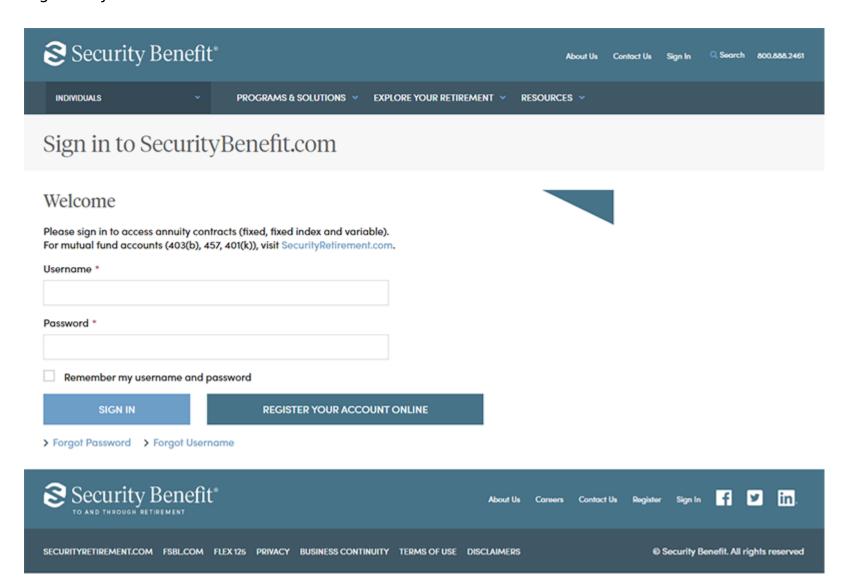

## Individuals

You may model or request a loan by selecting the Model a Withdrawal option on the Loans & Withdrawals tab.

1. Sign into your account

2. Select mutual funds option on dashboard

3. Select the Loans & Withdrawals tab