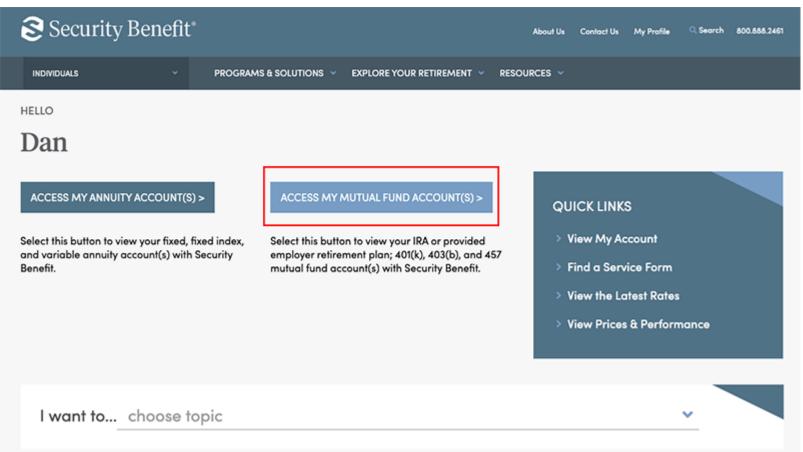

## Individuals

You may model or request a loan by selecting the Model a Withdrawal option on the Loans & Withdrawals tab.

1. Sign into your account

2. Select mutual funds option on dashboard

3. Select the Loans & Withdrawals tab