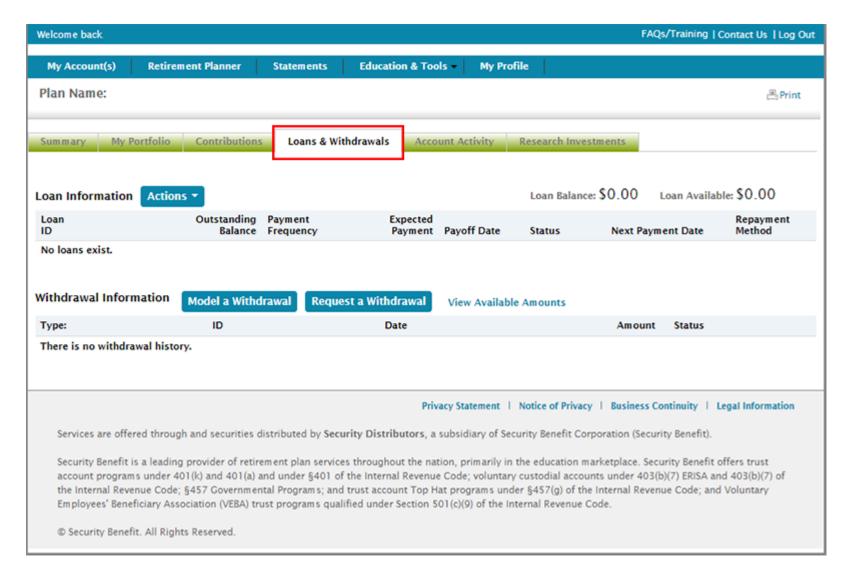

## Individuals

You may model or request a loan by selecting the Model a Withdrawal option on the Loans & Withdrawals tab.

1. Sign into your account

2. Select mutual funds option on dashboard

3. Select the Loans & Withdrawals tab

Enter your desired loan type, loan amount, payment frequency and payment choice. Please contact your financial representative or our Service Center at 800.747.3942 to discuss your loan options further.