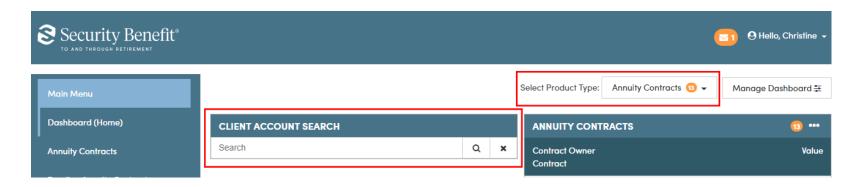

A dashboard representing the business will display. If multiple product types exist, the Products can be filtered by selecting Product Type. Client Accounts can be searched upon by Client Name or Account Number.