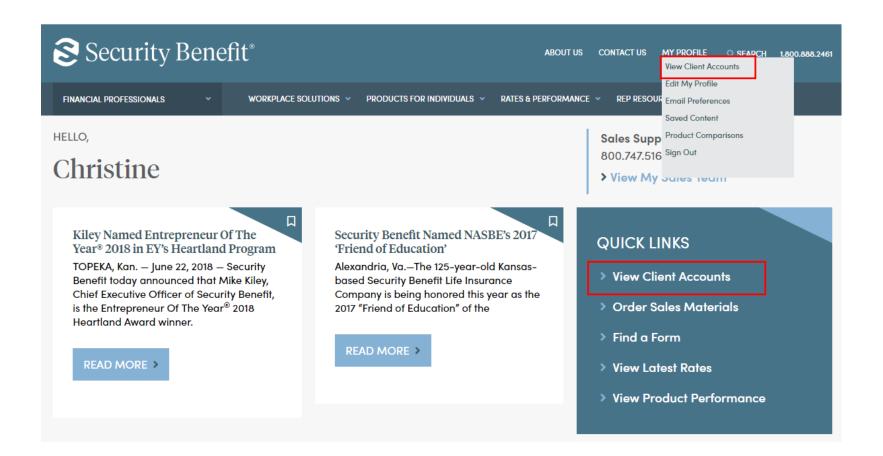

## **Financial Professionals**

To access client account values, click on Sign In from the top navigation.

Complete the sign in process by entering your registered Username and Password.

Upon successful sign in, Client Accounts are available by clicking on Client Accounts located in the top navigation or within Quick Links.