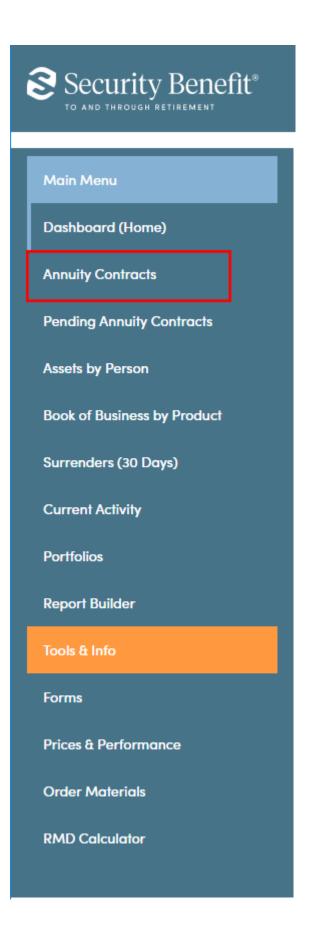

Client Accounts are also viewable by accessing the applicable links of the left navigation. All active accounts are viewable by selecting Annuity Contracts or Mutual Fund Custodial Accounts as determined by Product Type.