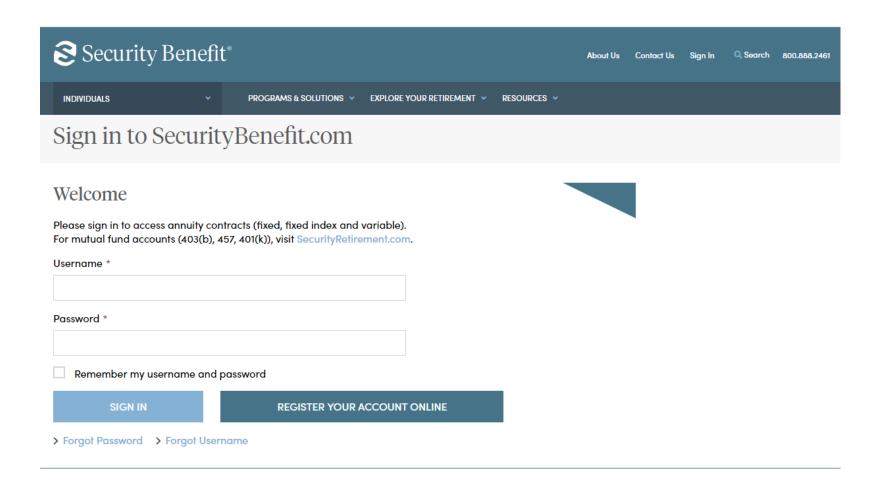

## **Financial Professionals**

To access client account values, click on Sign In from the top navigation.

Complete the sign in process by entering your registered Username and Password.

Upon successful sign in, Client Accounts are available by clicking on Client Accounts located in the top navigation or within Quick Links.